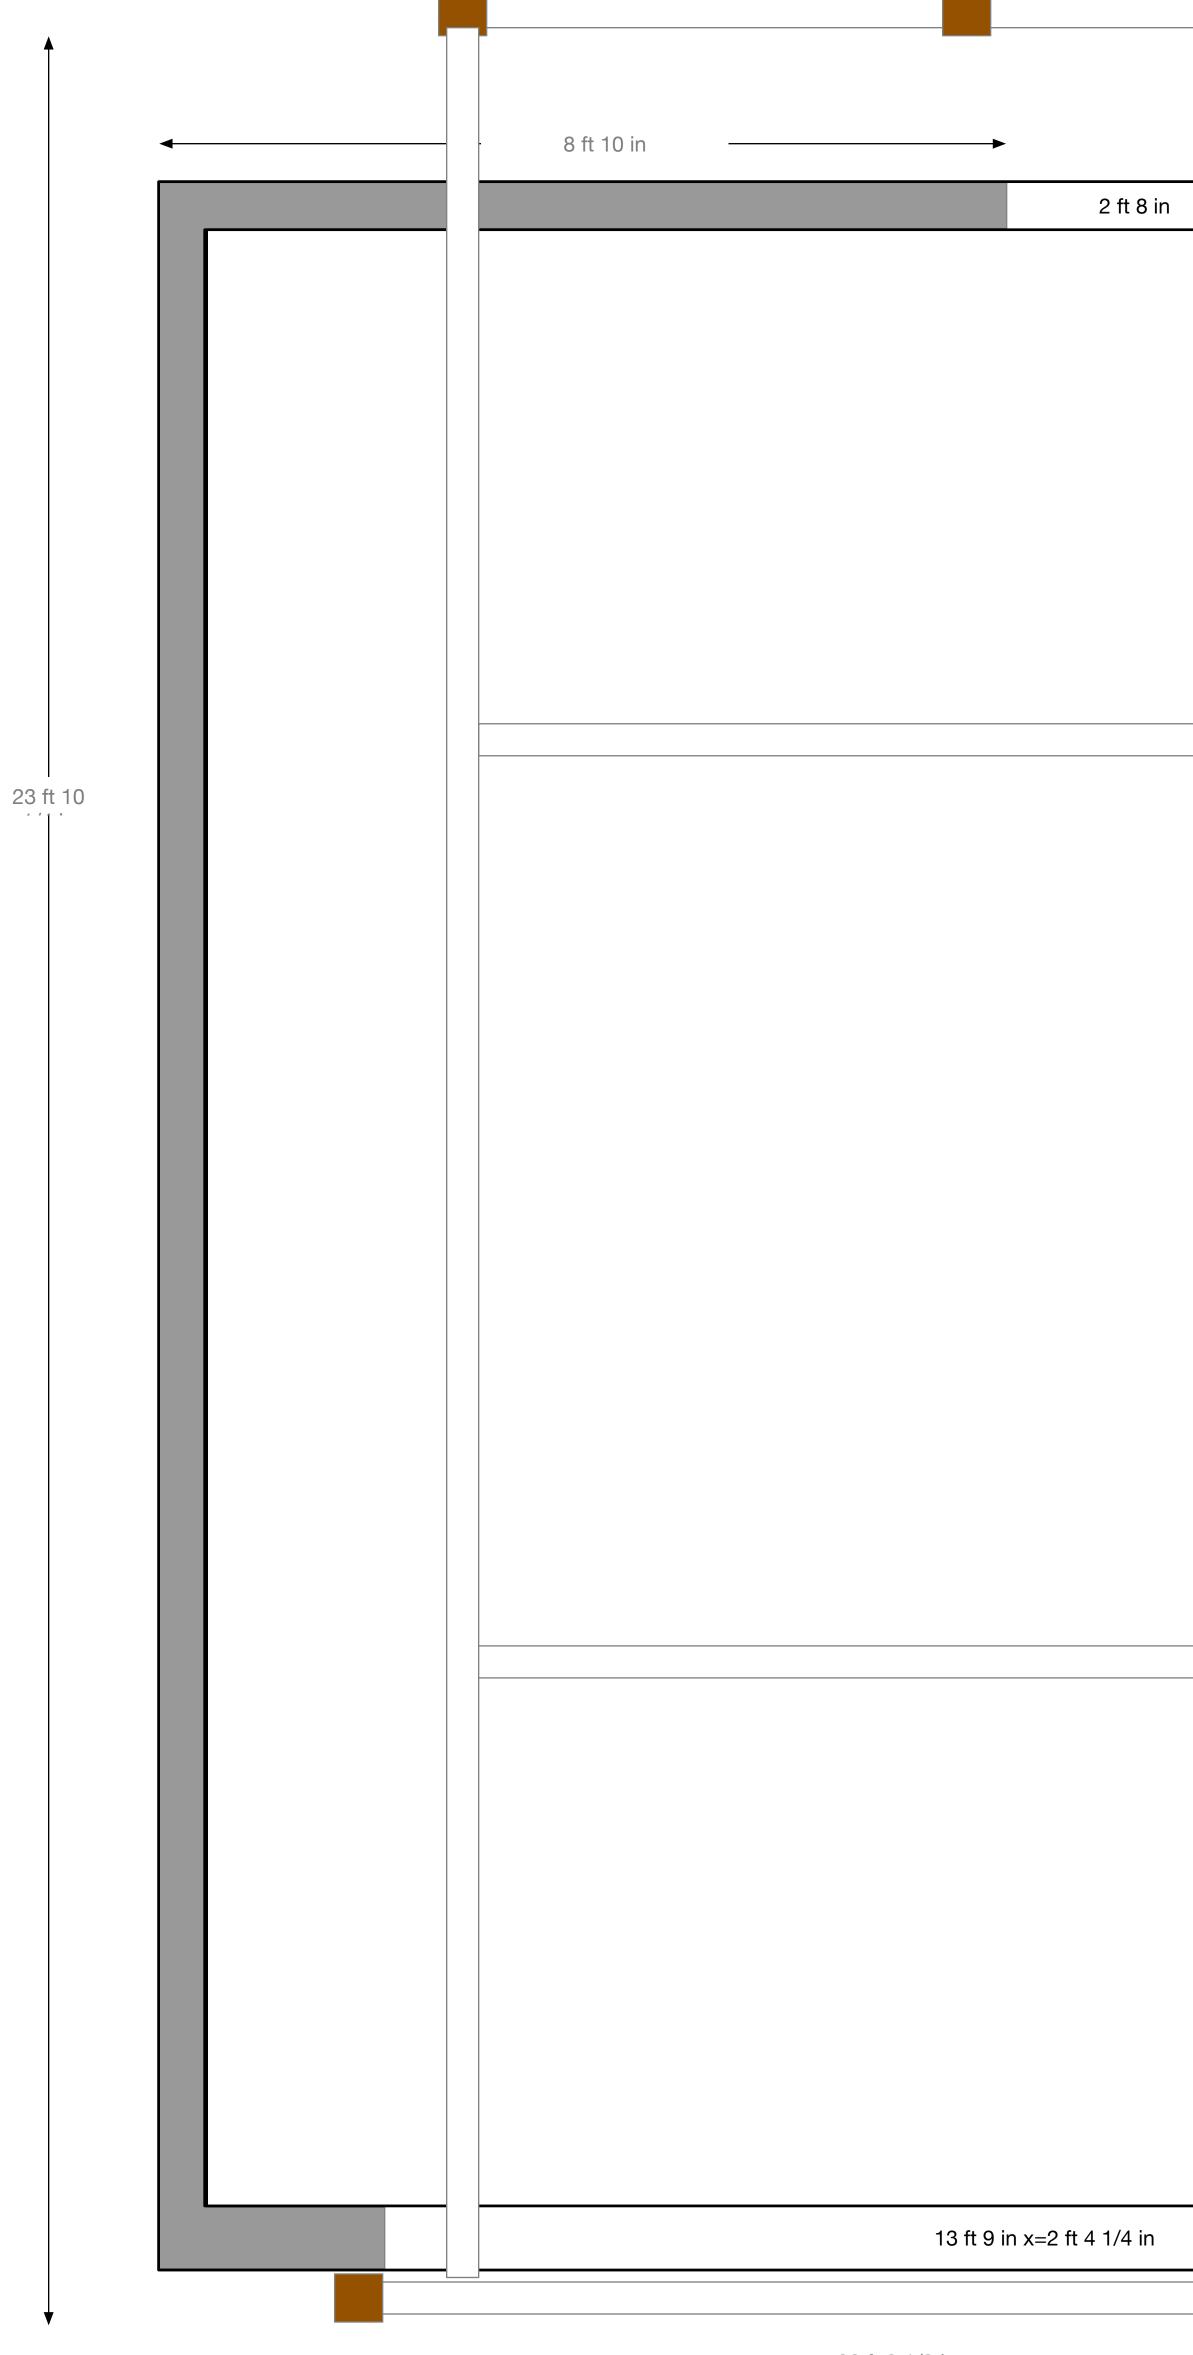

|                                                          |                                 |             |                | • |
|----------------------------------------------------------|---------------------------------|-------------|----------------|---|
| <ul> <li>✓ 3 ft 4 3/4 in</li> <li>✓ 3 ft 6 in</li> </ul> | >                               |             |                |   |
| 2 ft 4 in                                                |                                 | -           | 8 ft►          |   |
|                                                          |                                 | 7           |                | 2 |
|                                                          |                                 | ' ft 3/4 in |                |   |
|                                                          |                                 |             |                |   |
|                                                          |                                 |             |                |   |
|                                                          |                                 |             |                |   |
| 17 ft 5 1/2 in                                           |                                 |             | 7 ft 3 1/4 in  | , |
|                                                          | 2 ft 4<br>y=6                   |             |                |   |
|                                                          | 4 1/2 in<br>6 ft 1 in           |             |                |   |
|                                                          |                                 |             |                |   |
|                                                          |                                 |             | 9 ft 7 1       |   |
|                                                          |                                 | 9 ft 3/4 in | /2 in          |   |
|                                                          |                                 | л.<br>Б     |                |   |
|                                                          |                                 |             |                |   |
|                                                          | 2 ft<br>y=12                    |             |                |   |
|                                                          | 2 ft 4 3/4 in<br>12 ft 9 1/4 in |             |                |   |
| 17 ft 5 1/2 in                                           |                                 |             | 7 ft 3 1/4 in  | , |
|                                                          |                                 |             | 7 10 5 174 111 |   |
|                                                          |                                 |             |                |   |
|                                                          |                                 |             |                |   |
|                                                          |                                 | 6 ft 1/2 in |                |   |
|                                                          |                                 | Ξ           |                |   |
|                                                          |                                 |             |                |   |
|                                                          |                                 |             |                |   |
|                                                          |                                 |             |                |   |